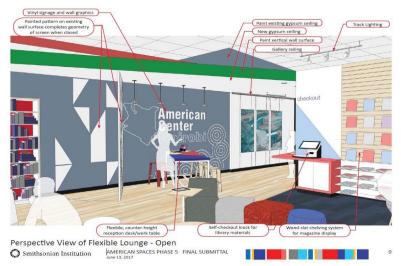

Residential Building US Embassy Nairobi, Kenya

U.S Army Medical Research Unit (MRU) Building Kisumu Region, Kenya

AGRIBUSINESS FOR THE DEVELOPMENT OF RURAL AREAS IN KENYA – KAPLUK BARINGO

American Cultural Centre US Embassy, Gigiri Nairobi - KENYA