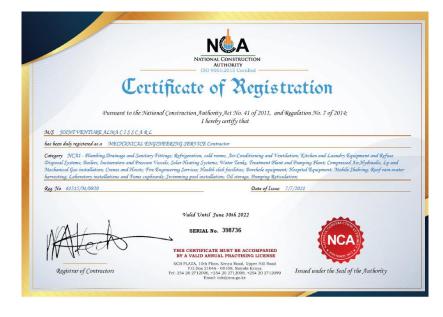

JOINT VENTURE ALMA C.I.S. S.C.A.R.L N/A, EMBASSY HOUSE, NAIROBI, Starehe District, PO Box:88126 Postal Code:00200 Certificate Date: 12/01/2023

Certificate Number:

KRANON1312864023

This is to confirm that JOINT VENTURE ALMA C.I.S. S.C.A.R.L,

Personal Identification Number P051644134B has filed relevant tax returns and paid taxes due as provided by Law.

This Certificate will be valid for twelve (12) months up to 11/01/2024.