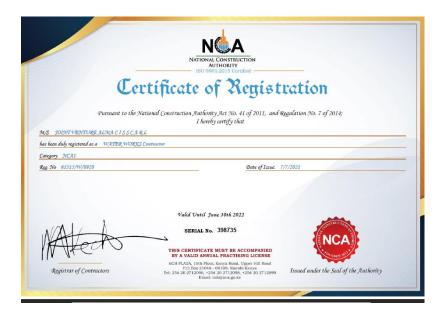

JOINT VENTURE ALMA C.I.S. S.C.A.R.L N/A, EMBASSY HOUSE, NAIROBI, Starehe District, PO Box:88126 Postal Code:00200 Certificate Date: 12/01/2023

Certificate Number:

KRANON1312864023

This is to confirm that JOINT VENTURE ALMA C.I.S. S.C.A.R.L,

Personal Identification Number P051644134B has filed relevant tax returns and paid taxes due as provided by Law.

This Certificate will be valid for twelve (12) months up to 11/01/2024.